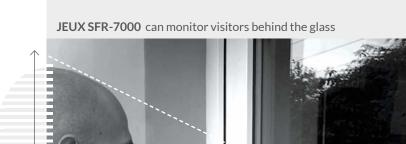

## **FEATURES**

- Standalone application
- Access control system application
- JEUX-SFR7000 can monitor visitors behind the glass
- Smart temperature correction
- ONVIF support
- PUSH-notifications in JEUX Mobile app
- Customized pop-up imagesafter visitor scanning