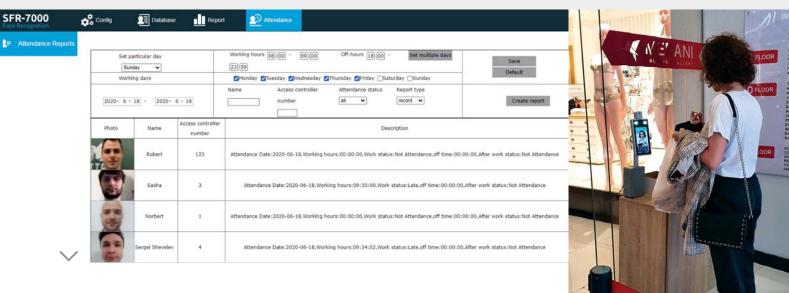

## TIME ATTENDANCE

THE SET INCLUDES

1| Power supply 2| Cable terminal 3| RJ45 protection slot 4| Screwdriver 5| Tripod bracket 6| Wall bracket 7| Screws 8| SFR-7000