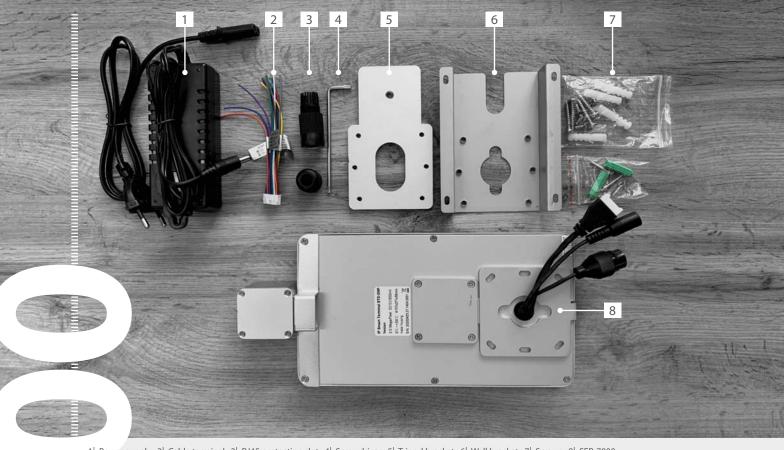

## TIME ATTENDANCE

THE SET INCLUDES

1| Power supply 2| Cable terminal 3| RJ45 protection slot 4| Screwdriver 5| Tripod bracket 6| Wall bracket 7| Screws 8| SFR-7000