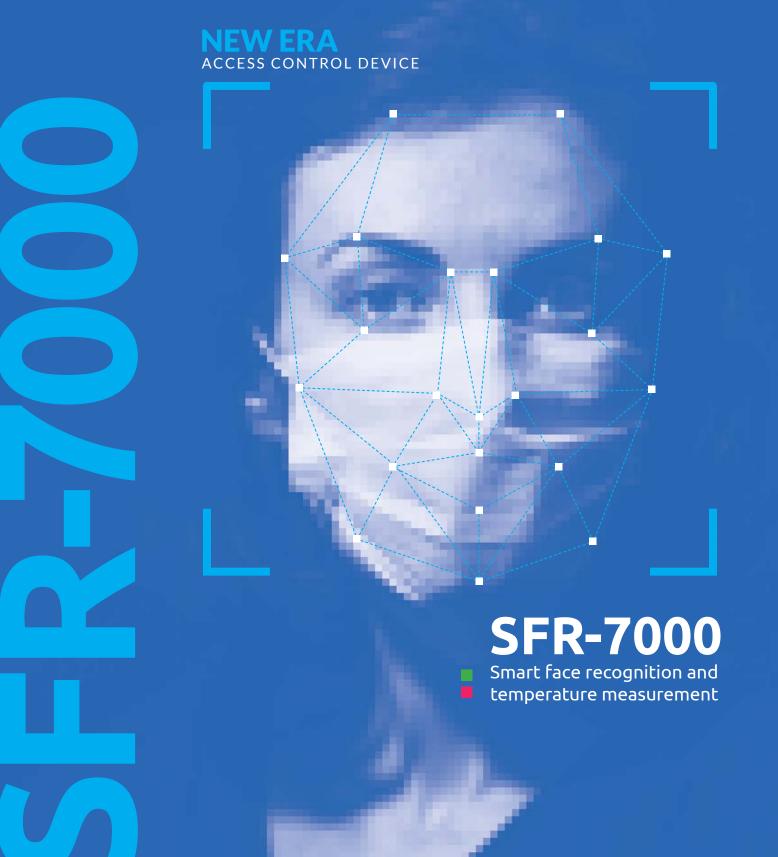

# Smart face recognition and temperature measurement

Temperature measurement

Face mask detection /even with face mask

Face recognition

Alarm notification /abnormal temperature, no face mask, unknown person