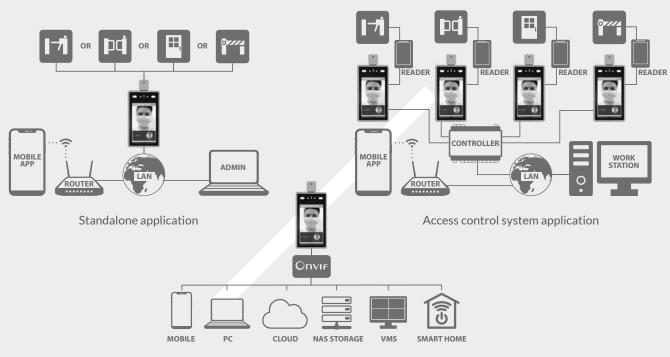

## **FEATURES**

- Standalone application
- Access control system application
- JEUX-SFR7000 can monitor visitors behind the glass
- Smart temperature correction
- ONVIF support
- PUSH-notifications in JEUX Mobile app
- Customized pop-up imagesafter visitor scanning

SYSTEM CONNECTIONS POSSIBILITIES

Floor standing

position

MOUNTING OPTIONS

'/ Stands may differ from those shown in the photo

Table bracket position

**ONVIF** support