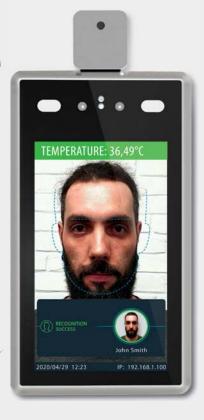

# Smart face recognition and temperature measurement

Temperature measurement

Face mask detection /even with face mask

Face recognition

Alarm notification /abnormal temperature, no face mask, unknown person

Contactless access

Barrier against seasonal diseases and epidemics

Visitor's health check-up

Visitor's management

Access control

Time attendance

**RELEVANCE DURING** THE COVID-19 **PERIOD** 

> **RELEVANCE AFTER** THE COVID-19 **PERIOD**