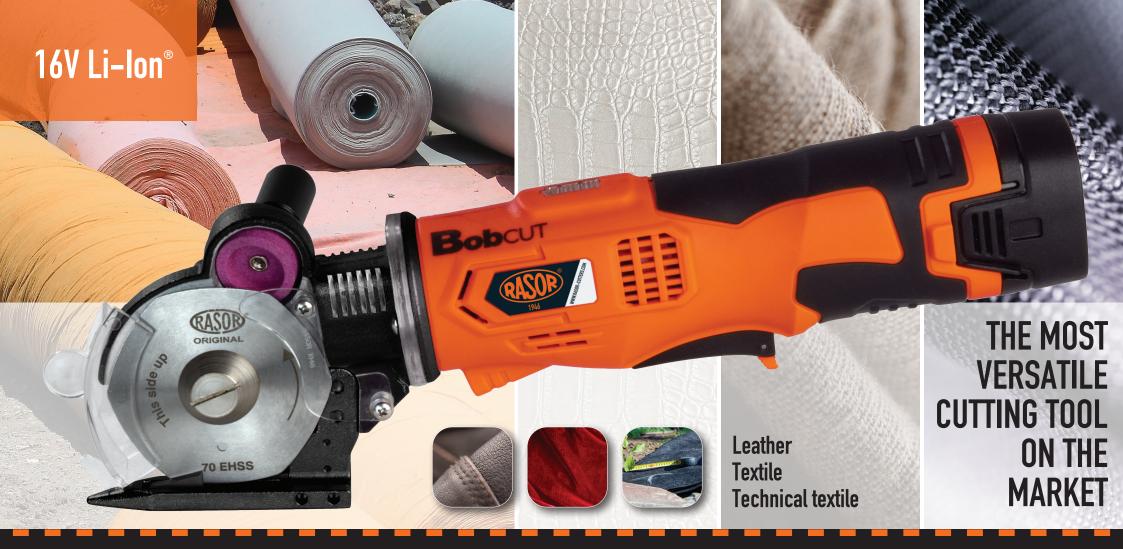

# **Bob**CUT THE NEW STANDARD.

16V Li-lon®

## WHAT'S NEW:

Only 1100 g Li-ion® Battery Charger status indicator LED