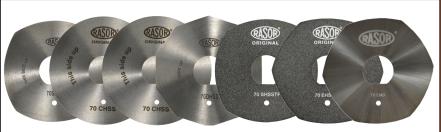

### **BLADES AVAILABLE:**

2 batteries, charger & docking, plug adapter

**70SHSS**, 70 mm 4-edges, HSS steel | **70EHSS**, 70 mm 6-edges, HSS steel | **70CHSS**, 70 mm circular, HSS steel | **70DHSS**, 70 mm 10-edges, HSS steel | 70SHSSTF, 70 mm 4-edges, HSS steel Teflon® coated | **70EHSSTF** 70 mm 6-edges, HSS steel Teflon® coated | **70EMD**, 70 mm 6-edges, Carbide (Widia®)