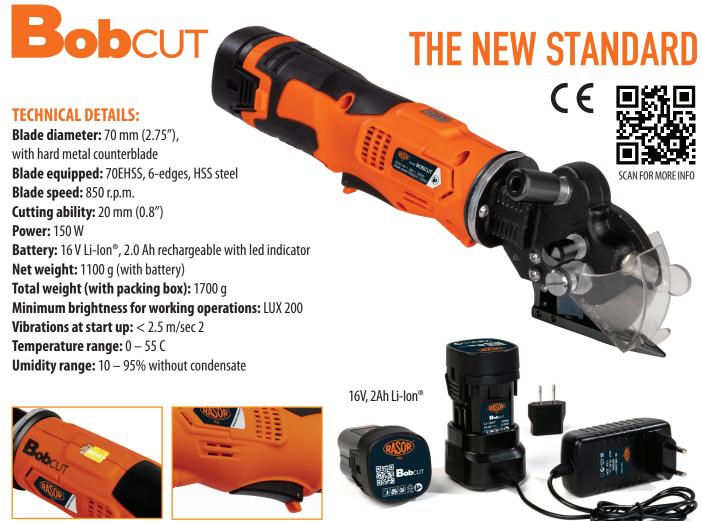

# **Bob**CUT THE NEW STANDARD.

16V Li-lon®

## WHAT'S NEW:

Only 1100 g Li-ion® Battery Charger status indicator LED

### **PETRONIRTRA SRL**

Via A. Bucchi, 1/B 06012 Citta di Castello (PG) tel. +39 075/852.07.87 www.petronisrl.it

Charger status indicator LED

Safety starting lever

### **BLADES AVAILABLE:**

2 batteries, charger & docking, plug adapter

**70SHSS**, 70 mm 4-edges, HSS steel | **70EHSS**, 70 mm 6-edges, HSS steel | **70CHSS**, 70 mm circular, HSS steel | **70DHSS**, 70 mm 10-edges, HSS steel | 70SHSSTF, 70 mm 4-edges, HSS steel Teflon® coated | **70EHSSTF** 70 mm 6-edges, HSS steel Teflon® coated | **70EMD**, 70 mm 6-edges, Carbide (Widia®)